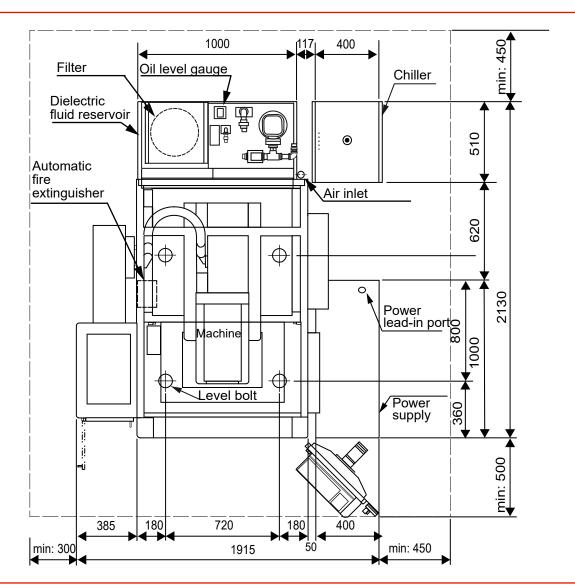

## Layout drawing

## Machine area make room for 1 m!

## **Additional information**

Weight of machine body:

Weight of power supply unit:

Hight of machine:

(with leveling bolt & exhaust. duct.)

1.900 kg
315 kg
2.175 mm

Requested minimum measurement for

entrance door/gate (WxH) with LS20T-ATC: 1.730 x 2.150 mm

1: Power supply 3 phases 400 V / AC, PE ± 10%, 50/60 Hz, 20 kVA

2: Pneumatic connection: 5-7 kgf/cm³ » 500-700 kpa Air volume minimum: 27 l/min 3/8" hose connection

- For a fire extinguish installation a fixed connection in the near of the control unit is necessary. A socket is not allowed.
   phase AC 240 V with 10 A fuse.
- 4: Network connection
- 5: The erosion system should be set up to preferably consolidated concrete floors on a suitable hard industrial ground. To the capacity of MITSUBISHI possibly necessarily becoming shielding measures do not belong in accordance with EMV guideline.